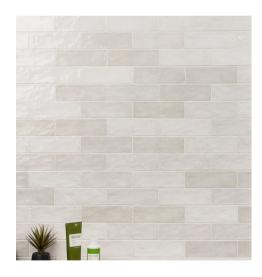

# TILE BACKSPLASH

Cotton Tail

The Portmore Collection is a wall tile inspired by ancient hand crafting techniques with exquisite tile work and welcoming ambience. It is a collection that stands out for its jewel-toned colors and speckled handcrafted appeal that then adds another layer of richness with its variety of shades and uneven surface.