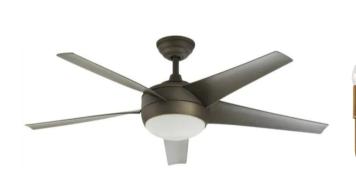

N: PACKAGE IV

# PERSONALIZE YOUR SPACE

# WALLS CABINETS HARDWARE





# COUNTERTOPS



Ice Statuario

# FLOORING



Dark Brown LVT

# TILE BACKSPLASH



The Sculpt Collection is inspired by mannerisms of Italian architecture that creates a dramatic new visual, breathing fresh life into a classic design. These porcelain tiles replicate the sun-baked appearance of terra cotta with soft color variations and a natural finish.

# SINK HARDWARE

Satin Bronze



With clean minimalist lines, the Imperium touch control kitchen faucet embodies the simple elegance of modern design. A dual-action head is attached to an extendable hose providing the choice of an aerated stream or a powerful spray. The swiveling gooseneck spout makes cleaning large pots and pans a breeze.

# **ISLAND PENDANT LIGHT**



Living Room





Dining Room

# PACKAGE IV



Our designs include premium finishes. Solid surface countertops, commercial-grade flooring....