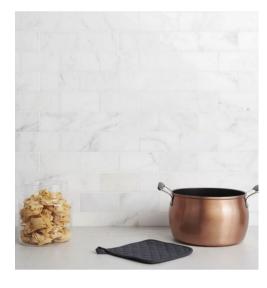

# TILE **BACKSPLASH**

Delicate White

Marble Subway tile provides endless design possibilities from contemporary to classic and will serve as a great focal point to suit a variety of settings. This backsplash design brings some stylish charm into your home with this timeless selection.