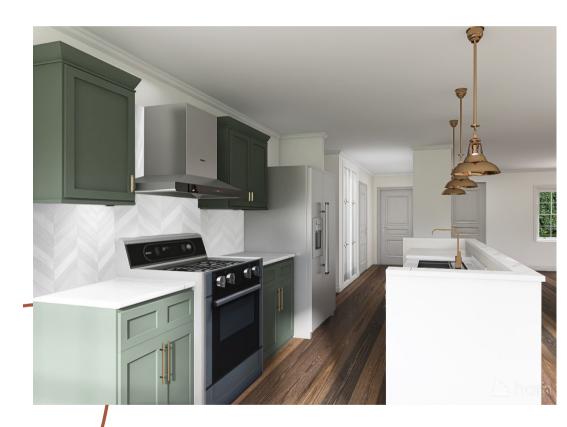

LS CABINETS HARDWARE





# COUNTERTOPS



Ice Statuario

# FLOORING



Dark Brown LVT

# TILE BACKSPLASH



The Sculpt Collection is inspired by mannerisms of Italian architecture that creates a dramatic new visual, breathing fresh life into a classic design. These porcelain tiles replicate the sun-baked appearance of terra cotta with soft color variations and a natural finish.

# SINK HARDWARE

Satin Bronze



With clean minimalist lines, the Imperium touch control kitchen faucet embodies the simple elegance of modern design. A dual-action head is attached to an extendable hose providing the choice of an aerated stream or a powerful spray. The swiveling gooseneck spout makes cleaning large pots and pans a breeze.

# **ISLAND PENDANT LIGHT**



Living Room





Dining Room

# PACKAGE IV



Our designs include premium finishes. Solid surface countertops, commercial-grade flooring....