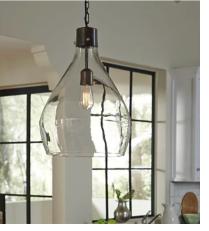

OR COLLECTION: PACKAGE II

# PERSONALIZE

#### WALLS CABINETS HARDWARE



Soothing Sapphire





COUNTERTOPS



Matte Black

Morning Ice

Grey LVT

# TILE **BACKSPLASH**

Delicate White



Marble Subway tile provides endless design possibilities from contemporary to classic and will serve as a great focal point to suit a variety of settings. This backsplash design brings some stylish charm into your home with this timeless selection.

# SINK HARDWARE



With clean minimalist lines, the Imperium touch control kitchen faucet embodies the simple elegance of modern design. A dual-action head is attached to an extendable hose providing the choice of an aerated stream or a powerful spray. The swiveling gooseneck spout makes cleaning large pots and pans a breeze.

# **ISLAND PENDANT LIGHT**







Kitchen



Dinette



Dining Room

## DESIGNER COLLECTION

# PACKAGE II



Our designs include premium finishes. Solid surface countertops, commercial-grade flooring....

# PERSONALIZE YOUR SPACE

# WALLS CABINETS HARDWARE







Brushed Nickel

## **COUNTERTOPS**



White Tigris

# FLOORING



Light Oak LVT

# TILE BACKSPLASH

Cotton Tail



The Portmore Collection is a wall tile inspired by ancient hand crafting techniques with exquisite tile work and welcoming ambience. It is a collection that stands out for its jewel-toned colors and speckled handcrafted appeal that then adds another layer of richness with its variety of shades and uneven surface.

# SINK HARDWARE



With clean minimalist lines, the Imperium touch control kitchen faucet embodies the simple elegance of modern design.