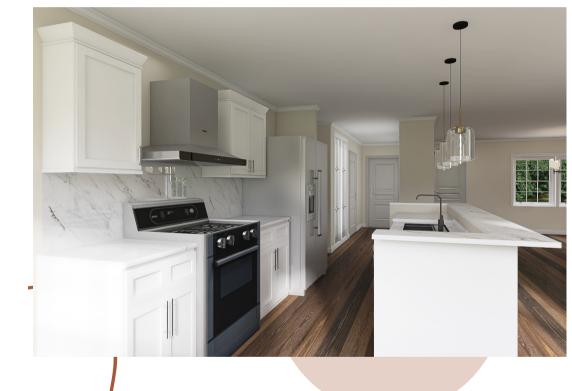

# WALLS CABINETS

#### WALLS CABINETS HARDWARE

Soothing Sapphire

COUNTERTOPS

Matte Black

Morning Ice

Grey LVT

# WALLS CABINETS HARDWARE

Brushed Nickel

# WALLS CABINETS HARDWARE