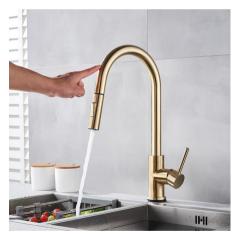

# SINK HARDWARE

Satin Bronze

With clean minimalist lines, the Imperium touch control kitchen faucet embodies the simple elegance of modern design. A dual-action head is attached to an extendable hose providing the choice of an aerated stream or a powerful spray. The swiveling gooseneck spout makes cleaning large pots and pans a breeze.