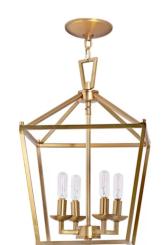

PERSONALIZE YOUR SPACE

# WALLS CABINETS HARDWARE





# COUNTERTOPS



Ice Statuario

# FLOORING



Dark Brown LVT

# TILE BACKSPLASH



The Sculpt Collection is inspired by mannerisms of Italian architecture that creates a dramatic new visual, breathing fresh life into a classic design. These porcelain tiles replicate the sun-baked appearance of terra cotta with soft color variations and a natural finish.

# SINK HARDWARE

Satin Bronze



With clean minimalist lines, the Imperium touch control kitchen faucet embodies the simple elegance of modern design. A dual-action head is attached to an extendable hose providing the choice of an aerated stream or a powerful spray. The swiveling gooseneck spout makes cleaning large pots and pans a breeze.

# **ISLAND PENDANT LIGHT**



Living Room





Dining Room

# PACKAGE IV



Our designs include premium finishes. Solid surface countertops, commercial-grade flooring....