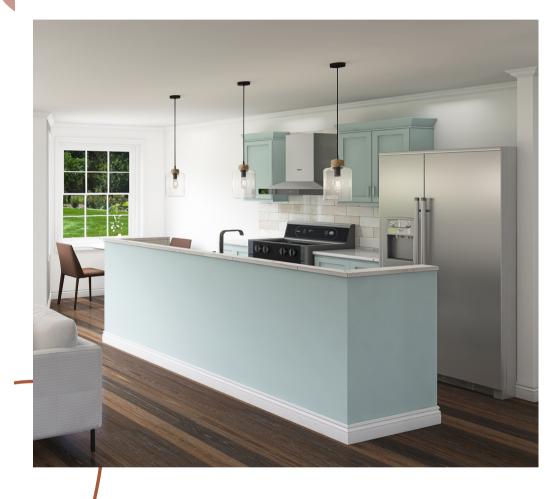

t Oak LVT

# TILE BACKSPLASH

Cotton Tail



The Portmore Collection is a wall tile inspired by ancient hand crafting techniques with exquisite tile work and welcoming ambience. It is a collection that stands out for its jewel-toned colors and speckled handcrafted appeal that then adds another layer of richness with its variety of shades and uneven surface.

# SINK HARDWARE



With clean minimalist lines, the Imperium touch control kitchen faucet embodies the simple elegance of modern design. A dual-action head is attached to an extendable hose providing the choice of an aerated stream or a powerful spray. The swiveling gooseneck spout makes cleaning large pots and pans a breeze

# INTERIOR LIGHTING



Living Room



Kitchen



Dining Room



Dinette

# DESIGNER COLLECTION

# PACKAGE III



Our designs include premium finishes. Solid surface countertops, commercial-grade flooring....

# COLOR COLLECTION: PACKAGE IV

# PERSONALIZE YOUR SPACE

# WALLS CABINETS HARDWARE





# COUNTERTOPS



Ice Statuario

# FLOORING



Dark Brown LVT

# TILE BACKSPLASH



The Sculpt Collection is inspired by mannerisms of Italian architecture that creates a dramatic new visual, breathing fresh life into a classic design. These porcelain tiles replicate the sun-baked appearance of terra cotta with soft color variations and a natural finish.

# SINK HARDWARE

Satin Bronze



With clean minimalist lines, the Imperium touch control kitchen faucet embodies the simple elegance of modern design. A dual-action head is attached to an extendable hose providing the choice of an aerated stream or a power