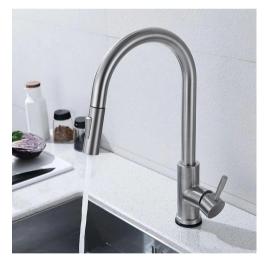

SINK HARDWARE

With clean minimalist lines. the Imperium touch control kitchen faucet embodies the simple elegance of modern design. A dual-action head is attached to an extendable hose providing the choice of an aerated stream or a powerful spray. The swiveling gooseneck spout makes cleaning large pots and pans a breeze.

# SINK HARDWARE

With clean minimalist lines, the Imperium touch control kitchen faucet embodies the simple elegance of modern design. A dual-action head is attached to an extendable hose providing the choice of an aerated stream or a powerful spray. The swiveling gooseneck spout makes cleaning large pots and pans a breeze.

# SINK HARDWARE

With clean minimalist lines, the Imperium touch control kitchen faucet embodies the simple elegance of modern design. A dual-action head is attached to an extendable hose providing the choice of an aerated stream or a powerful spray. The swiveling gooseneck spout makes cleaning large pots and pans a breeze

# SINK HARDWARE

Satin Bronze

With clean minimalist lines, the Imperium touch control kitchen faucet embodies the simple elegance of modern design. A dual-action head is attached to an extendable hose providing the choice of an aerated stream or a powerful spray. The swiveling gooseneck spout makes cleaning large pots and pans a breeze.