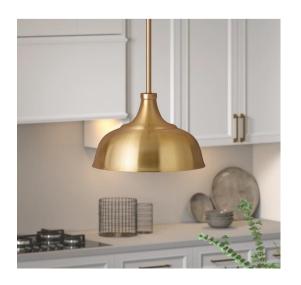

# PERSONALIZE YOUR SPACE

# WALLS CABINETS HARDWARE





# COUNTERTOPS



Ice Statuario

# FLOORING



Dark Brown LVT

# TILE BACKSPLASH



The Sculpt Collection is inspired by mannerisms of Italian architecture that creates a dramatic new visual, breathing fresh life into a classic design. These porcelain tiles replicate the sun-baked appearance of terra cotta with soft color variations and a natural finish.

# SINK HARDWARE

Satin Bronze



With clean minimalist lines, the Imperium touch control kitchen faucet embodies the simple elegance of modern design. A dual-action head is attached to an extendable hose providing the choice of an aerated stream or a powerful spray. The swiveling gooseneck spout makes cleaning large pots and pans a breeze.

# **ISLAND PENDANT LIGHT**



Living Room





Dining Room

# PACKAGE IV



Our designs include premium finishes. Solid surface countertops, commercial-grade flooring....