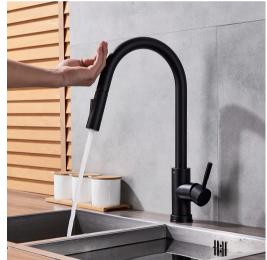

SINK HARDWARE

With clean minimalist lines. the Imperium touch control kitchen faucet embodies the simple elegance of modern design. A dual-action head is attached to an extendable hose providing the choice of an aerated stream or a powerful spray. The swiveling gooseneck spout makes cleaning large pots and pans a breeze.

# SINK HARDWARE

With clean minimalist lines, the Imperium touch control kitchen faucet embodies the simple elegance of modern design. A dual-action head is attached to an extendable hose providing the choice of an aerated stream or a powerful spray. The swiveling gooseneck spout makes cleaning large pots and pans a breeze.

# SINK HARDWARE

With clean minimalist lines, the Imperium touch control kitchen faucet embodies the simple elegance of modern design. A dual-action head is attached to an extendable hose providing the choice of an aerated stream or a powerful spray. The swiveling gooseneck spout makes cleaning large pots and pans a breeze

# SINK HARDWARE

Satin Bronze

With clean minimalist lines, the Imperium touch control kitchen faucet embodies the simple elegance of modern design. A dual-action head is attached to an extendable hose providing the choice of an aerated stream or a powerful spray. The swiveling gooseneck spout makes cleaning large pots and pans a breeze.