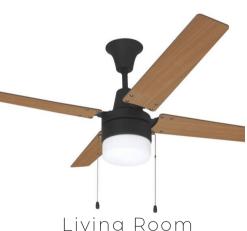

COLOR COLLECTION: PACKAGE II

# PERSONALIZE

#### WALLS CABINETS HARDWARE



Soothing Sapphire





COUNTERTOPS



Matte Black

Morning Ice

Grey LVT

# TILE **BACKSPLASH**

Delicate White



Marble Subway tile provides endless design possibilities from contemporary to classic and will serve as a great focal point to suit a variety of settings. This backsplash design brings some stylish charm into your home with this timeless selection.

# SINK HARDWARE



With clean minimalist lines, the Imperium touch control kitchen faucet embodies the simple elegance of modern design. A dual-action head is attached to an extendable hose providing the choice of an aerated stream or a powerful spray. The swiveling gooseneck spout makes cleaning large pots and pans a breeze.

# **ISLAND PENDANT LIGHT**







Kitchen



Dinette



Dining Room

## DESIGNER COLLECTION

# PACKAGE II



Our designs include premium finishes. Solid surface countertops, commercial-grade flooring....

# PERSONALIZE YOUR SPACE

# WALLS CABINETS HARDWARE







Brushed Nickel

## **COUNTERTOPS**



White Tigris

# FLOORING



Light Oak LVT

# TILE BACKSPLASH

Cotton Tail



The Portmore Collection is a wall tile inspired by ancient hand crafting techniques with exquisite tile work and welcoming ambience. It is a collection that stands out for its jewel-toned colors and speckled handcrafted appeal that then adds another layer of richness with its variety of shades and uneven surface.

# SINK HARDWARE



With clean minimalist lines, the Imperium touch control kitchen faucet embodies the simple elegance of modern desi