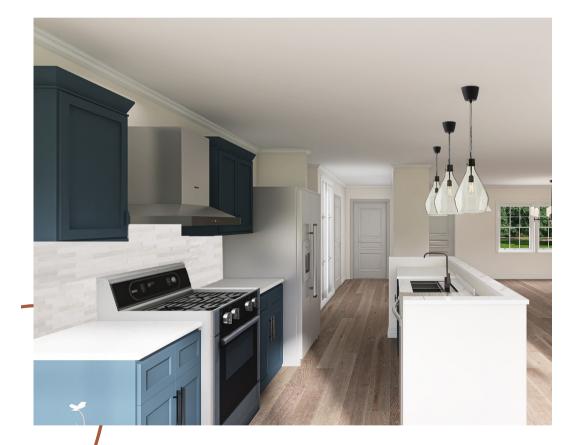

# PERSONALIZE YOUR HOME

# PERSONALIZE YOUR SPACE

# WALLS CABINETS

#### HARDWARE

# **FLOORING**

Oatmeal

Pigeon Feather

Pewter

Whisper White

Birch LVT

# TILE **BACKSPLASH**

Whisper White is a white movement design with gray veining and sparkles throughout. Solid Surface is an acrylic resin-based solid surfacing material with fire retardant fillers and proprietary coloring agents. Solid Surface is ideal for any interior where you need a surface that looks good, performs well, and provides options that no other surfacing material can.

SINK HARDWARE

With clean minimalist lines. the Imperium touch control kitchen faucet embodies the simple elegance of modern design. A dual-action head is attached to an extendable hose providing the choice of an aerated stream or a powerful spray. The swiveling gooseneck spout makes cleaning large pots and pans a breeze.

## INTERIOR LIGHTING

Living Room

Kitchen

Dinette

Dining Room