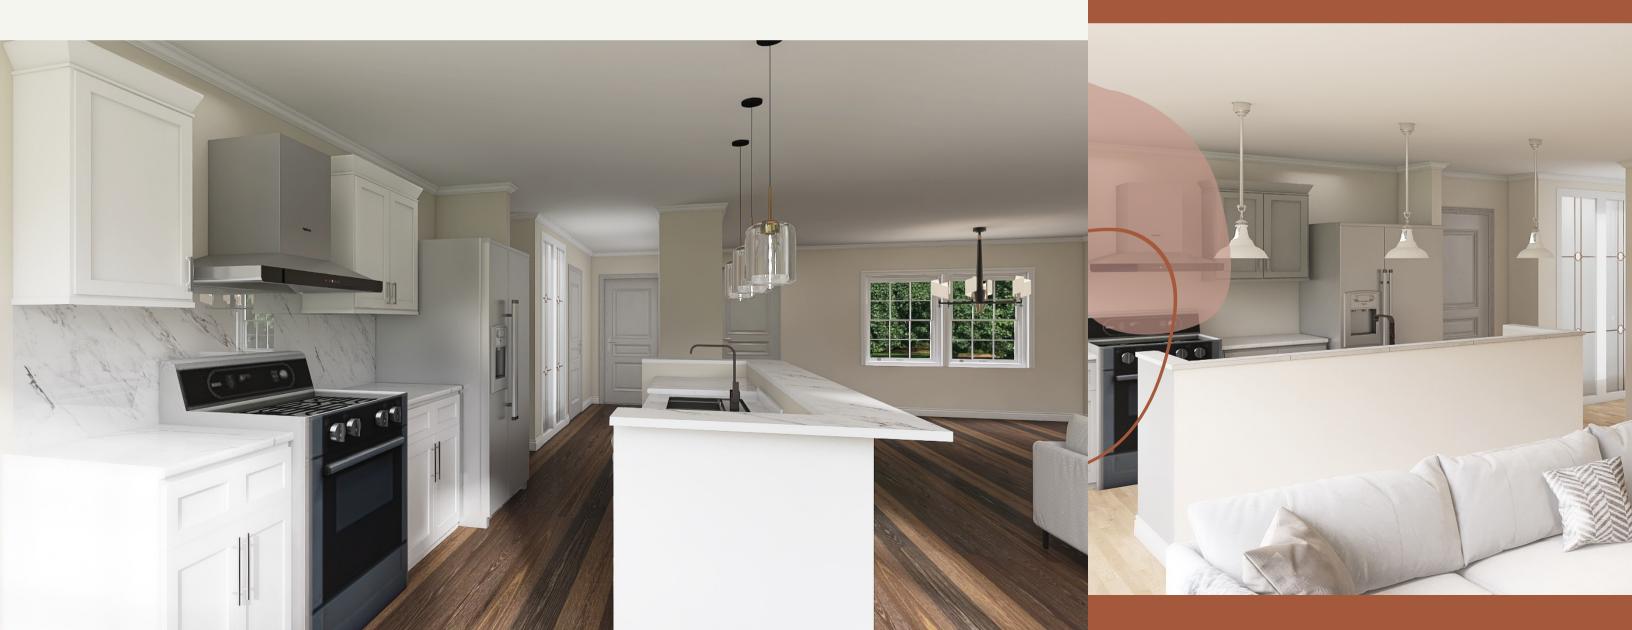

# PERSONALIZE YOUR HOME

# PERSONALIZE YOUR SPACE

# WALLS CABINETS

#### HARDWARE

# **FLOORING**

Oatmeal

Pigeon Feather

Pewter

Whisper White

Birch LVT

# TILE **BACKSPLASH**

Whisper White is a white movement design with gray veining and sparkles throughout. Solid Surface is an acrylic resin-based solid surfacing material with fire retardant fillers and proprietary coloring agents. Solid Surface is ideal for any interior where you need a surface that looks good, performs well, and provides options that no other surfacing material can.

SINK HARDWARE

With clean minimalist lines. the Imperium touch control kitchen faucet embodies the simple elegance of modern design. A dual-action head is attached to an extendable hose providing the choice of an aerated stream or a powerful spray. The swiveling gooseneck spout makes cleaning large pots and pans a breeze.

## INTERIOR LIGHTING

Living Room

Kitchen

Dinette

Dining Room